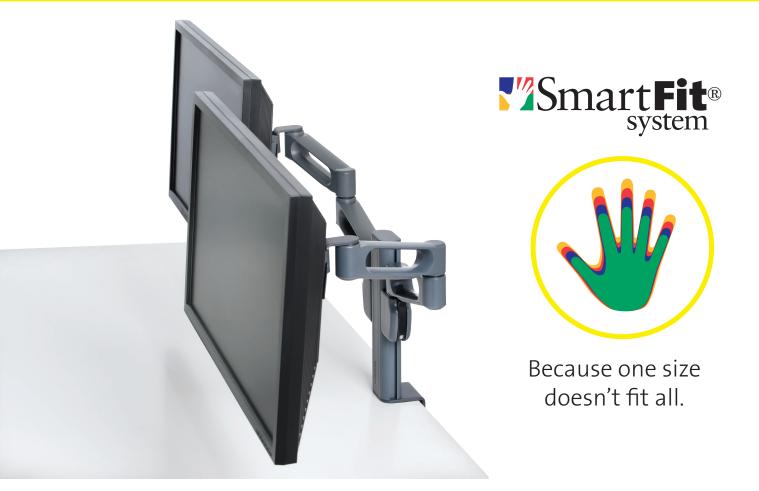

## **Professional-Level Mount to Increase Productivity**

With more than 20 years of expertise creating professional-level ergonomic solutions, Kensington has created the SmartFit Dual Monitor Arm Mount. It allows you to add a second display to your desktop, which studies have shown can have a significant impact on daily productivity.

- SmartFit<sup>®</sup> System allows you to find your personal comfort colour within 4 height regions for optimal ergonomics
- Monitors attach via 75mm or 100mm VESA®-compatible mounts
- Cable management system helps neatly route cords for a clutter-free desktop
- Assembles to the edge of the desktop via grommet clamp in just minutes
- Compatible with displays up to 24"; maximum 25 lbs. per arm