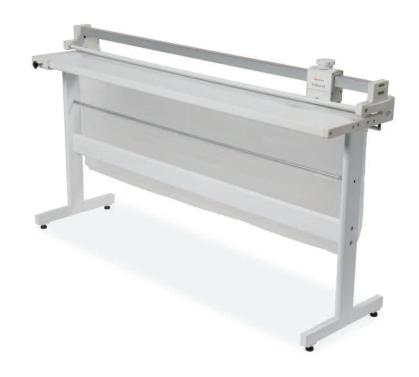

## ProTrim 45/63

Precision rotary cutting system

The specially designed and engineered ProTrim cutters meet the demands of the digital imaging and finishing markets. Trim prints and laminated materials up to 20 mil (2mm) thick in one continuous motion with the ProTrim 45 and ProTrim 63.

## ProTrim 45

Dimensions: 55"W x 19.5"D x 42.5"H

Weight: 78lbs.

Maximum cut: 45"

## ProTrim 63

Dimensions: 72.5"W x 19.5"D x 42.5"H

Weight: 121lbs.

Maximum cut: 63"

## **Features and Benefits**

- Bi-directional cutting action accommodates both right and left-handed operators
- Built-in catch bin reduces clean up time
- Self-actuating clamp mechanism enables scratch-free feeding and holds materials in place while the blade is in motion
- An open-ended design enables the trimming of extra-large banners in one continuous cut
- A darkened fixed blade provides contrast for easy alignment of materials
- A stable square cutting rail guarantees a straight and accurate cut
- Tools and hardware are included for fast and easy assembly