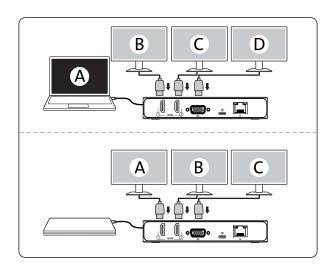

户手册。 | 詳細については、 フラッシュドライブフォルダ内のInstaViewユーザーマニュアル をご覧ください。 | ف مجلد محرك ا InstaView ف مجلد محرك أقراص فلاش للحصول على مزيد من التفاصيل.





- Always download the latest driver by clicking this URL link: Téléchargez toujours le pilote le plus récent en cliquant sur le lien suivant : Laden Sie durch Anklicken dieses URL-Links immer den neuesten Treiber herunter: |Scaricare sempre il driver più recente facendo clic sull'URL del link seguente: Descargue el controlador más reciente haciendo clic en el siguiente enlace: | Transfira sempre o controlador mais recente clicando neste link de URL: |请点击此链接下载最新版 本驱动器: | こちらのURLリンクをクリックして、常に最新 ドライバーをダウンロードしてください: | احرص دائماً على تنزيل أحدث برنامج تشغيل عن طريق الضغط على رابط URL هذا:
- https://www.siliconmotion.com/downloads/index.html

















## www.kensington.com/support

Kensington® is a registered trademark of ACCO Brands.

All other registered and unregistered trademarks are the property of their respective owners. © 2024 Kensington Computer Products Group, a division of ACCO Brands.

Patents: https://www.accobrands.com/patents/







K31343 901-8279-00