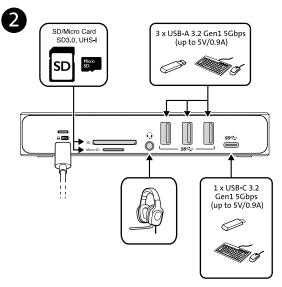

- Connect the dock to your laptop. | Connectez la station d'accueil à votre ordinateur portable. | Verbinden Sie das Dock mit Ihrem Laptop. | Collegare la base di ricarica al computer portatile. | Conecta el dock a su portátil. | Ligue a base ao seu computador portátil. | 将乃展均连接到您的 電记本电脑上。| ドックをノトバシコンに接続します。|
   高み 共の元人の表示をはいる。
- ・The dock will activate the INSTANTVIEW flash drive. La station d'accueil activera le lecteur flash INSTANTVIEW. La bas Ock aktiviert das INSTANTVIEW-Flash-Laufwerk. La base di ricarica attiverà l'unità flash INSTANTVIEW. Le dock activarà la unidad flash INSTANTVIEW. J A base ativarà a unidade flash INSTANTVIEW. J IÆRE\(\frac{1}{2}\) KRE\(\frac{1}{2}\) KRE\(\frac{1}{2}\