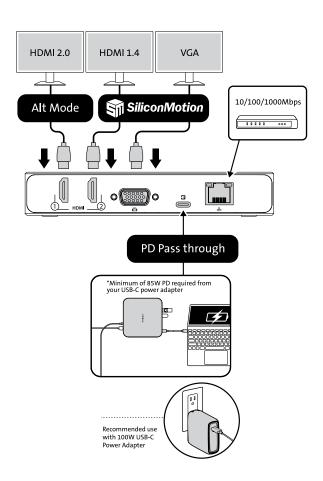

 Install the Silicon Motion driver to enable video display. Installez le pilote Silicon Motion pour activer l'affichage vidéo. Installieren Sie den Silicon-Motion-Treiber, um die Videoanzeige zu aktivieren. | Installare il driver Silicon Motion per abilitare la visualizzazione video. | Instale el controlador Silicon Motion para habilitar la visualización de vídeo. I Instale o controlador Silicon Motion para ativar a visualização de vídeo. | 安装 Silicon Motion 驱动器以启用视频显示功能。 | Silicon Motionドライバをインストールし、ビデオ表示を有効 قم بتثبت برنامج تشغيل Silicon Motion لتمكن عرض ا الفيديو.

- Always download the latest driver by clicking this URL link: Téléchargez toujours le pilote le plus récent en cliquant sur le lien suivant : Laden Sie durch Anklicken dieses URL-Links immer den neuesten Treiber herunter: |Scaricare sempre il driver più recente facendo clic sull'URL del link seguente: Descargue el controlador más reciente haciendo clic en el siguiente enlace: | Transfira sempre o controlador mais recente clicando neste link de URL: |请点击此链接下载最新版 本驱动器: | こちらのURLリンクをクリックして、常に最新 ドライバーをダウンロードしてください: | احرص دائماً على تنزيل أحدث برنامج تشغيل عن طريق الضغط على رابط URL هذا:
- https://www.siliconmotion.com/downloads/index.html