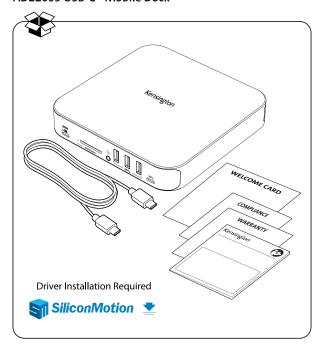

## AD220S3 USB-C® Mobile Dock

kensington.com/register

Silicon Motion Driver Installation Guide | Guide d'installation du pilote Silicon Motion | Anleitung zur Installation des Silicon-Motion-Treibers | Guida all'installazione del driver Silicon Motion | Guía de instalación del controlador Silicon Motion | Guia de Instalação do Controlador Silicon Motion | Silicon Motion | Silicon Motion | Silicon Motion W Silicon Motion | Silicon Motion | Silicon Motion W Silicon Motion | Silico