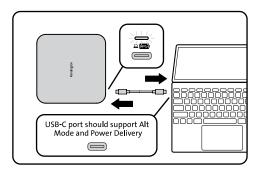

- Connect the dock to your laptop. | Connectez la station d'accueil à votre ordinateur portable. | Verbinden Sie das Dock mit Ihrem Laptop. | Collegare la base di ricarica al computer portatile. | Conecta el dock a su portátil. | Ligue a base ao seu computador portátil. | 将乃展均连接到您的 電记本电脑上。| ドックをノトバシコンに接続します。|
   高み 共の元人の表示をはいる。
- ・The dock will activate the INSTANTVIEW flash drive. La station d'accueil activera le lecteur flash INSTANTVIEW. La bas Ock aktiviert das INSTANTVIEW-Flash-Laufwerk. La base di ricarica attiverà l'unità flash INSTANTVIEW. Le dock activarà la unidad flash INSTANTVIEW. J A base ativarà a unidade flash INSTANTVIEW. J IÆRE\(\frac{1}{2}\) KRE\(\frac{1}{2}\) KRE\(\frac{1}{2}\

 Install the Silicon Motion driver to enable video display. Installez le pilote Silicon Motion pour activer l'affichage vidéo. Installieren Sie den Silicon-Motion-Treiber, um die Videoanzeige zu aktivieren. | Installare il driver Silicon Motion per abilitare la visualizzazione video. | Instale el controlador Silicon Motion para habilitar la visualización de vídeo. I Instale o controlador Silicon Motion para ativar a visualização de vídeo. | 安装 Silicon Motion 驱动器以启用视频显示功能。 | Silicon Motionドライバをインストールし、ビデオ表示を有効 قم بتثبت برنامج تشغيل Silicon Motion لتمكن عرض ا الفيديو.