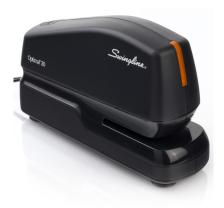

# SWINGLINE® OPTIMA® 30 EFFORTLESS ELECTRIC STAPLER

The Swingline Optima 30 Electric Stapler is great for daily use. It delivers effortless, automatic stapling with quick results. Solenoid technology has 3x faster\* stapler speed for greater productivity.

## **QuickLoad™ Technology**

With QuickLoad<sup>™</sup> technology, simply eject empty staple magazine with the press of a button.

| Color:                          | Black                       |
|---------------------------------|-----------------------------|
| Sheet Capacity (20 lb paper):   | 30 Sheets                   |
| Jam Free:                       | Yes                         |
| QuickLoad™<br>Staple Reloading: | Yes                         |
| Stapler Size:                   | Full Strip - 210 Staples    |
| Staple<br>Compatability:        | S.F.° 4°<br>Premium Staples |
| Staple Leg Length:              | 1/4"                        |
| Low Staple<br>Indicator:        | Yes                         |
| Paper Depth<br>Gauge:           | No                          |
| Stapling Modes:                 | Automatic                   |
| Power Output:                   | Plug In                     |
|                                 | Limited 7-Year              |