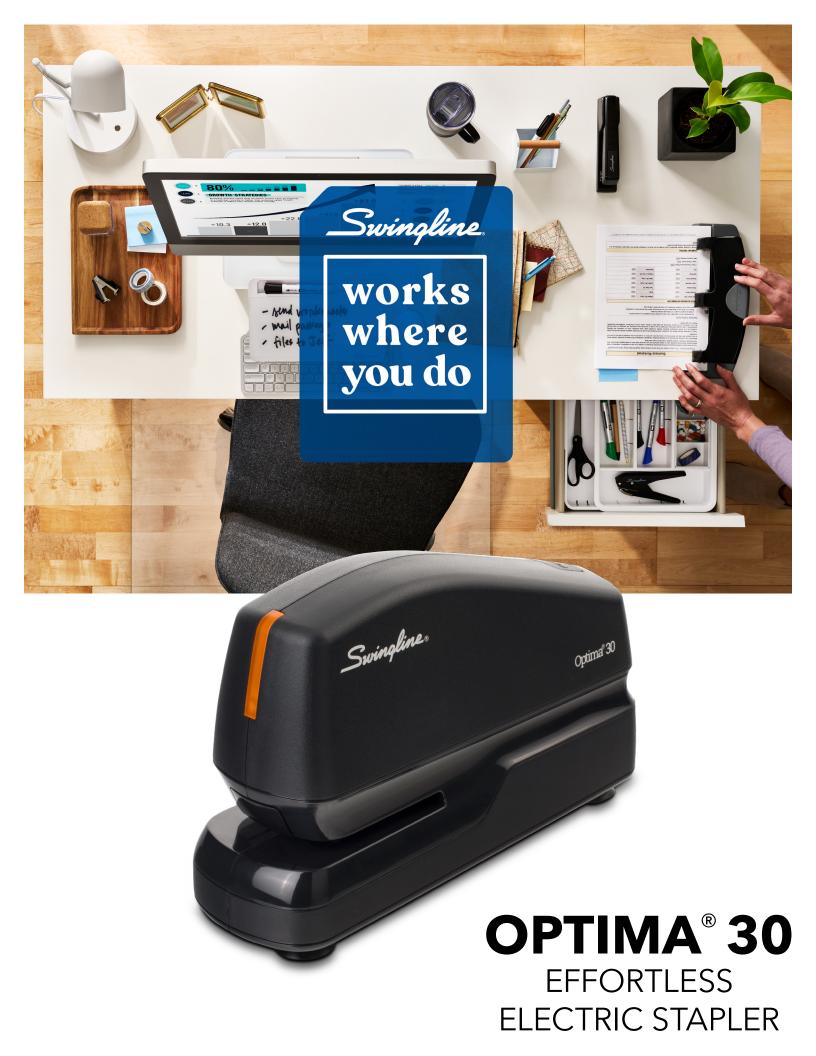

# SWINGLINE® OPTIMA® 30 EFFORTLESS ELECTRIC STAPLER

The Swingline Optima 30 Electric Stapler is great for daily use. It delivers effortless, automatic stapling with quick results. Solenoid technology has 3x faster\* stapler speed for greater productivity.