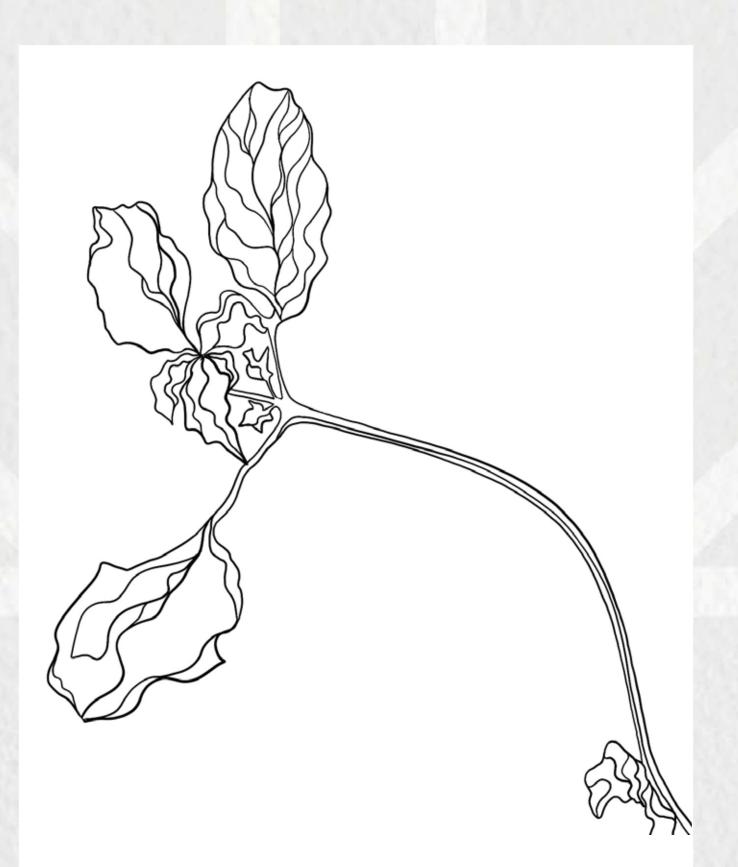

## OBSERVATIONAL DRAWING

with Claudine O'Sullivan

Illustrator Claudine O'Sullivan shares her illustration process in a live observational drawing session. Starting with some short sketching exercises, Claudine will share her initial drawing process and gives tips for those looking to start drawing again or those wanting a different approach to sketching. The session will work up into a quick colour study, looking at the relationship between colour and form. Claudine will be using Derwent Graphic and Coloursoft pencils and for this session, focusing on fresh herbs from her kitchen.