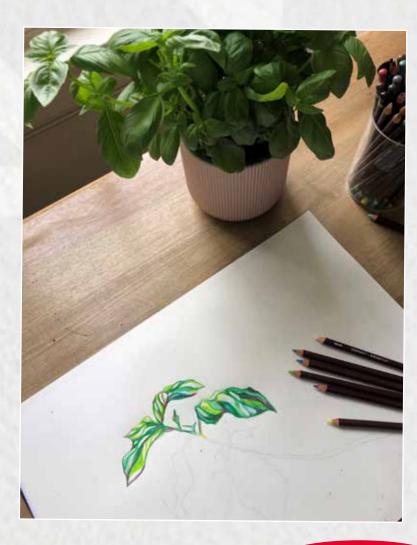

## OBSERVATIONAL DRAWING

with Claudine O'Sullivan

Illustrator Claudine O'Sullivan shares her illustration process in a live observational drawing session. Starting with some short sketching exercises, Claudine will share her initial drawing process and gives tips for those looking to start drawing again or those wanting a different approach to sketching. The session will work up into a quick colour study, looking at the relationship between colour and form. Claudine will be using Derwent Graphic and Coloursoft pencils and for this session, focusing on fresh herbs from her kitchen.