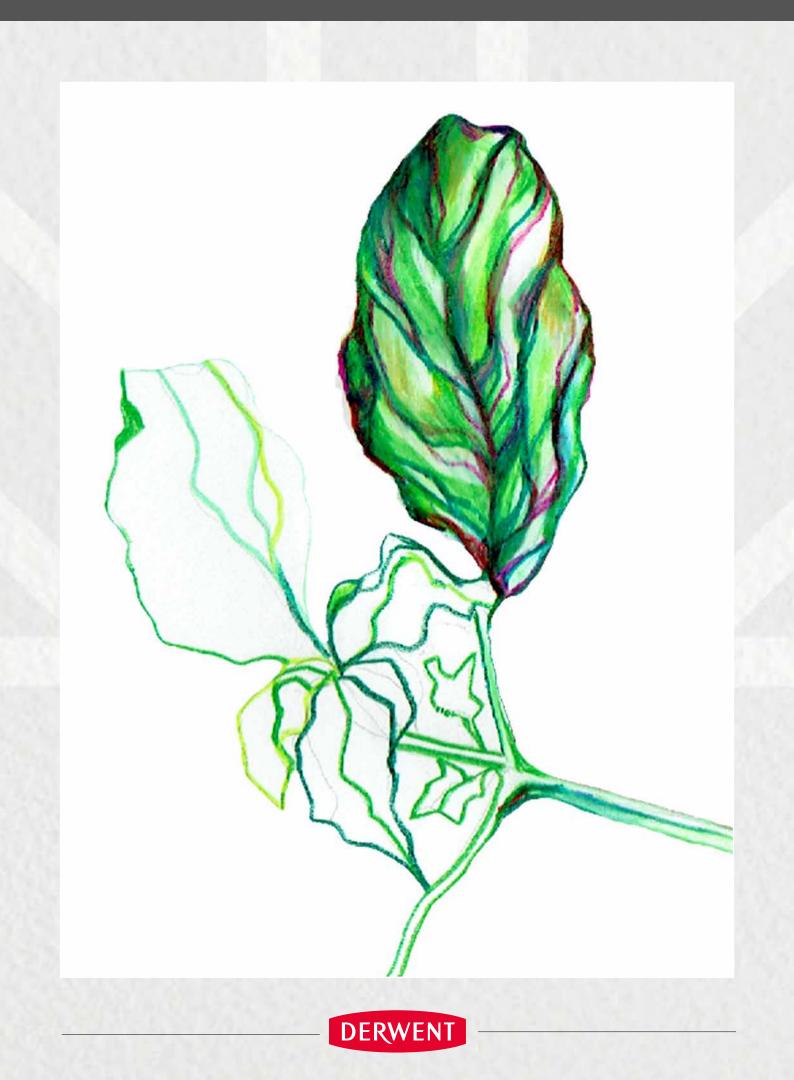

## OBSERVATIONAL DRAWING

with Claudine O'Sullivan

Illustrator Claudine O'Sullivan shares her illustration process in a live observational drawing session. Starting with some short sketching exercises, Claudine will share her initial drawing process and gives tips for those looking to start drawing again or those wanting a different approach to sketching. The session will work up into a quick colour study, looking at the relationship between colour and form. Claudine will be using Derwent Graphic and Coloursoft pencils and for this session, focusing on fresh herbs from her kitchen.