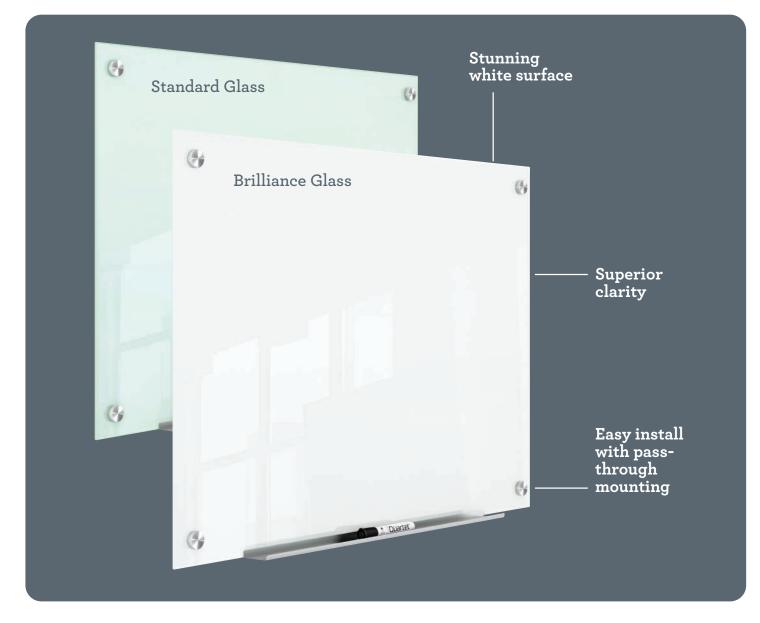

## What makes Brilliance better?

- Stunning White Color Contains less iron than standard glass, which removes the green tint. Brilliance glass and color are carefully inspected for clarity and consistency.
- Improved warranty 25 year limited warranty.