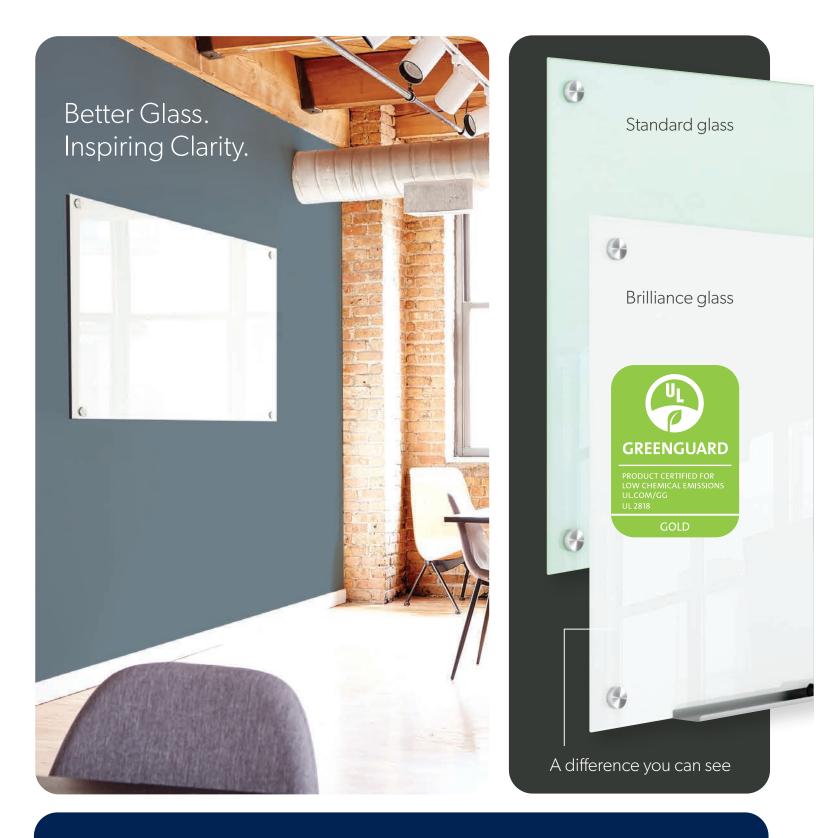

## Brilliance Glass Boards

Bring clarity to your next big idea with Quartet Brilliance Glass. Our premium, true white glass delivers sleek and professional style to any office or home.

As compared to the base GREENGUARD certification, the GREENGUARD Gold Certification standard includes healthbased criteria for additional chemicals and also requires lower total VOC emissions levels to help ensure that products are acceptable for use in environments like schools and healthcare facilities.

## What makes Brilliance better?

- Stunning White Color Contains less iron than standard glass, which removes the green tint. Brilliance glass and color are carefully inspected for clarity and consistency.
- Improved warranty 25 year limited warranty.