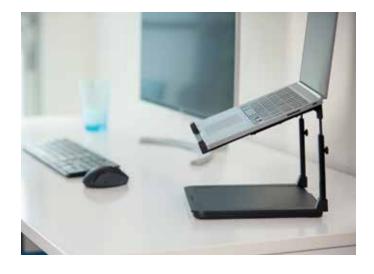

## Kensington

SmartFit® Laptop Riser

Raising your level of comfort at the desk.

Lift your laptop up to eye level to relieve neck and back strain. The laptop riser features the SmartFit System, which allows you to find your personal height setting for optimal comfort to reduce neck and back strain while you work.

The Professionals' Choice

SmartFit® Laptop Riser

- SmartFit System: Allows you to select your personal height setting using the included colour-coded fitting chart so you can set the riser at your personalised height
- Zero Footprint Enabled: Allows you to mount a compatible Kensington universal docking station under the platform, which is ideal for desktops with limited space
- Cable Management: Unique design under the laptop platform allows you to route cords in a clutter-free way, producing a cleaner desktop experience
- Anti-Skid Tilt Design: Ideally angled so any laptop up to 15.6" is cradled in stability on the platform due to non-slip pads
- Kensington Security Slot: Add a ClickSafe® or MicroSaver® lock to either the right or left leg of the stand to lock it down