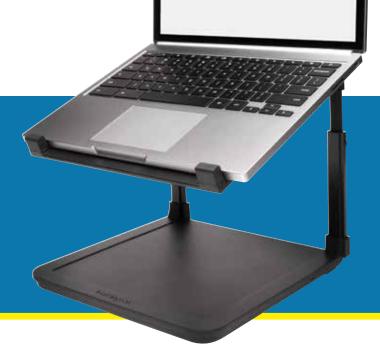

## Kensington

SmartFit® Laptop Riser

Raising your level of comfort at the desk.

Lift your laptop up to eye level to relieve neck and back strain. The laptop riser features the SmartFit System, which allows you to find your personal height setting for optimal comfort to reduce neck and back strain while you work.

The Professionals' Choice

SmartFit® Laptop Riser

- SmartFit System: Allows you to select your personal height setting using the included colour-coded fitting chart so you can set the riser at your personalised height
- Zero Footprint Enabled: Allows you to mount a compatible Kensington universal docking station under the platform, which is ideal for desktops with limited space
- Cable Management: Unique design under the laptop platform allows you to route cords in a clutter-free way, producing a cleaner desktop experience
- Anti-Skid Tilt Design: Ideally angled so any laptop up to 15.6" is cradled in stability on the platform due to non-slip pads
- Kensington Security Slot: Add a ClickSafe® or MicroSaver® lock to either the right or left leg of the stand to lock it down