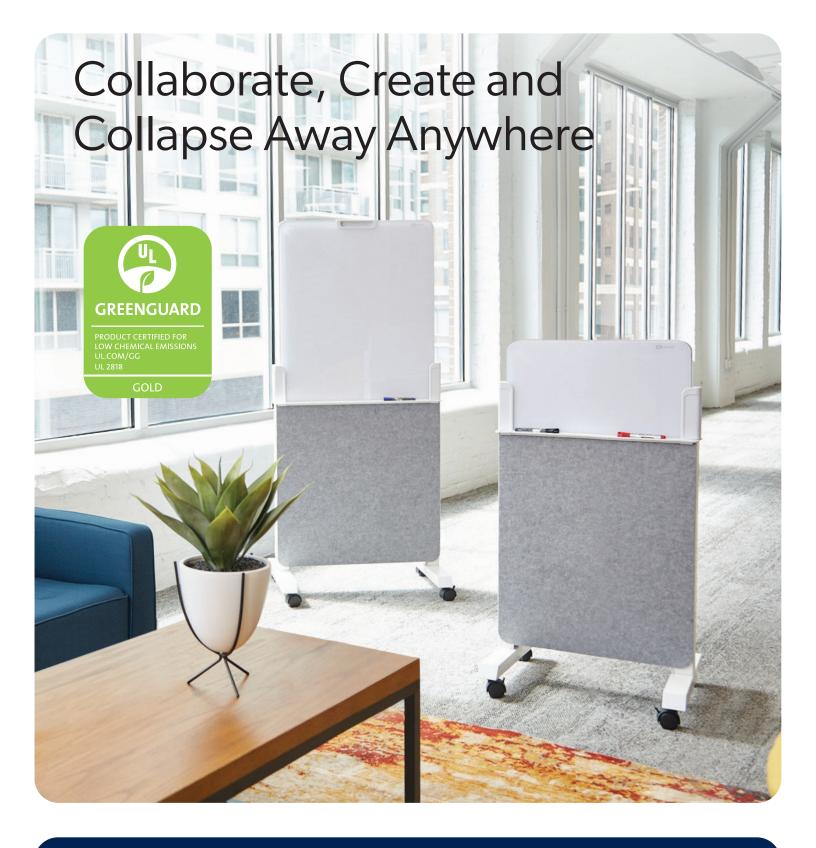

# Adjustable height

The writing surface can be raised up to 60.5" during use or collapsed down to 41" for storage/movement.

## Double-sided glass

Each side has its own dry-erase surface.

### Agile Easel

Present and Display Anywhere: Smooth-rolling wheels make moving this easel from room to room, effortless.

Storage: At only 41" when fully collapsed, this easel can be stowed away, out of sight when it's not needed.

Pick your Height: Utilizing a gas spring lift, you can stop the surface at any height. Allowing for the easel to be used at desks and collaborative spaces with ease.

As compared to the base GREENGUARD certification, the GREENGUARD Gold Certification standard includes health-based criteria for additional chemicals and also requires lower total VOC emissions levels to help ensure that products are acceptable for use in environments like schools and healthcare facilities.