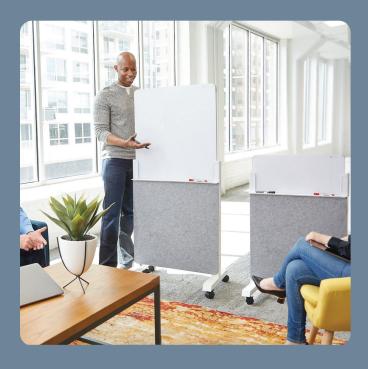

#### Versatile use

Easily divide small rooms and create private interactive workspaces anywhere.

### Agile Easel

Present and Display Anywhere: Smooth-rolling wheels make moving this easel from room to room, effortless.

Storage: At only 41" when fully collapsed, this easel can be stowed away, out of sight when it's not needed.