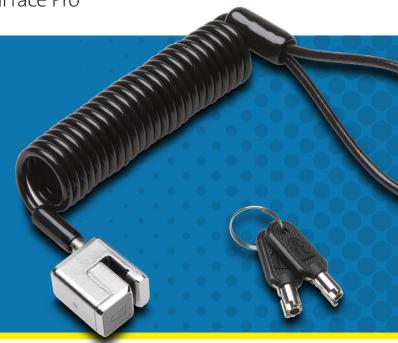

## Next Generation Portable Security

Portable Keyed Cable Lock for Microsoft Surface Pro

Uncompromised Security for Surface Pro. Designed in partnership with Microsoft, the Portable Keyed Cable Lock secures Surface Pro devices with the same quality and strength that has made Kensington The Professionals' Choice™ for more than 25 years.

## Features & Benefits:

- Exclusively Designed for Surface Pro to provide professional-level security and superior device engagement
- Non-invasive Locking Technology attaches to the Microsoft Surface Pro kickstand without modification and preserves the Surface Pro hardware warranty
- Strong Lock Head meets Kensington's industry-leading standards for tamper-resistance, reliability and durability
- Hidden Pin<sup>™</sup> Technology is compatible across all
  of Kensington's latest locks and includes patented
  anti-pick, all part of our robust 5mm custom key
  management solutions that include Master Keyed
  (K66643M) and Supervisor Keyed (K66643S) options