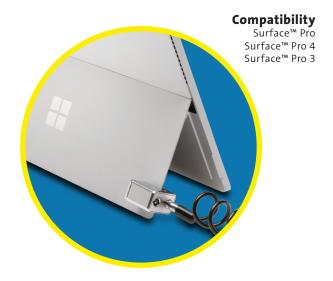

## Next Generation Portable Security

Portable Keyed Cable Lock for Microsoft Surface Pro

Uncompromised Security for Surface Pro. Designed in partnership with Microsoft, the Portable Keyed Cable Lock secures Surface Pro devices with the same quality and strength that has made Kensington The Professionals' Choice™ for more than 25 years.

## Features & Benefits:

- Exclusively Designed for Surface Pro to provide professional-level security and superior device engagement
- Non-invasive Locking Technology attaches to the Microsoft Surface Pro kickstand without modification and preserves the Surface Pro hardware warranty
- Strong Lock Head meets Kensington's industry-leading standards for tamper-resistance, reliability and durability
- Hidden Pin<sup>™</sup> Technology is compatible across all
  of Kensington's latest locks and includes patented
  anti-pick, all part of our robust 5mm custom key
  management solutions that include Master Keyed
  (K66643M) and Supervisor Keyed (K66643S) options