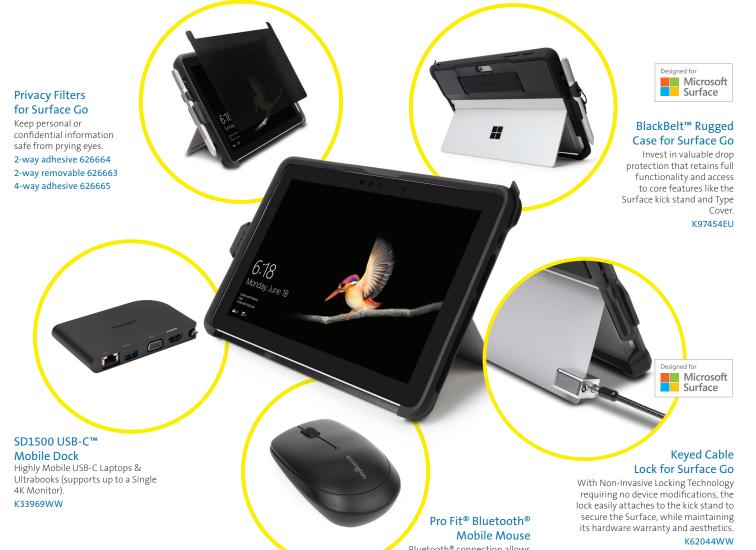

## The Ultimate Surface Go Enhancements

Today's professionals can protect their Microsoft<sup>®</sup> Surface<sup>™</sup> Go and take productivity to the next level with accessories that are a perfect complement to this popular 2-in-1 convertible.

Mobile Mouse Bluetooth® connection allows you to save a valuable USB port for other accessories K72451WW

Kensington and the ACCO name and design are registered trademarks of ACCO Brands. BlackBelt and Kensington The Professionals' Choice are trademarks of ACCO Brands. Microsoft is a registered trademark and Surface is a trademark of Microsoft Corporation. All other registered and unregistered trademarks are the property of their respective owners. © 2018 Kensington Computer Products Group, a division of ACCO Brands. All rights reserved. K18\_3225