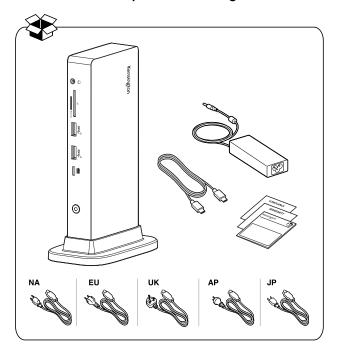

## **Kensington**<sup>®</sup>



## SD4849Pv USB-C Triple Video Docking Station





kensington.com/register





















|           | 1X 🖵             |                   |
|-----------|------------------|-------------------|
|           | DP1.2            | DP1.4<br>(DSC ON) |
| HDMI DP++ | 3840*2160 @ 30Hz | 3840*2160 @ 60Hz  |
| VGA       | 1080p @ 60Hz     |                   |

|                          | 2X 🖵 🖵        |                   |
|--------------------------|---------------|-------------------|
| <b>₹</b>                 | DP1.2         | DP1.4<br>(DSC ON) |
| HDMI<br>HDMI             | 1080p @ 60Hz  | 3840*2160 @ 60Hz  |
| DP++<br><b>⊕</b><br>HDMI | 1080p @ 60Hz  | 3840*2160 @ 60Hz  |
| HDMI                     | 1080p @ 60Hz  | 3840*2160 @ 60Hz  |
| VGA                      | 1000p @ 00112 | 1080p @ 60Hz      |

|                      | 3X 🔲