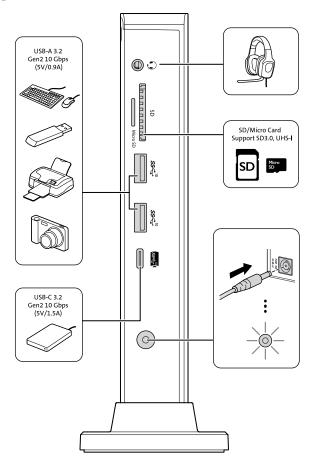

## **Kensington**<sup>®</sup>



## SD4849Pv USB-C Triple Video Docking Station





kensington.com/register





















|           | 1X 🖵             |                   |
|-----------|------------------|-------------------|
|           | DP1.2            | DP1.4<br>(DSC ON) |
| HDMI DP++ | 3840*2160 @ 30Hz | 3840*2160 @ 60Hz  |
| VGA       | 1080p @ 60Hz     |                   |

|                          | 2X 🖵 🖵        |                   |
|--------------------------|---------------|-------------------|
| <b>₹</b>                 | DP1.2         | DP1.4<br>(DSC ON) |
| HDMI<br>HDMI             | 1080p @ 60Hz  | 3840*2160 @ 60Hz  |
| DP++<br><b>⊕</b><br>HDMI | 1080p @ 60Hz  | 3840*2160 @ 60Hz  |
| HDMI                     | 1080p @ 60Hz  | 3840*2160 @ 60Hz  |
| VGA                      | 1000p @ 00112 | 1080p @ 60Hz      |

|                      | 3X 🔲 🔲 🛄        |                   |