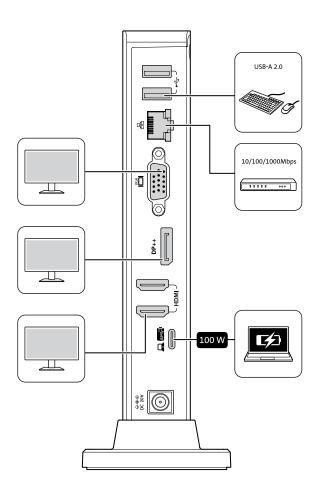

## **Kensington**<sup>®</sup>



## SD4849Pv USB-C Triple Video Docking Station





kensington.com/register





















|           | 1X 🖵             |                   |
|-----------|------------------|-------------------|
|           | DP1.2            | DP1.4<br>(DSC ON) |
| HDMI DP++ | 3840*2160 @ 30Hz | 3840*2160 @ 60Hz  |
| VGA       | 1080p @ 60Hz     |                   |

|                          | 2X 🖵 🖵        |                   |
|--------------------------|---------------|-------------------|
| <b>₹</b>                 | DP1.2         | DP1.4<br>(DSC ON) |
| HDMI<br>HDMI             | 1080p @ 60Hz  | 3840*2160 @ 60Hz  |
| DP++<br><b>⊕</b><br>HDMI | 1080p @ 60Hz  | 3840*2160 @ 60Hz  |
| HDMI                     | 1080p @ 60Hz  | 3840*2160 @ 60Hz  |
| VGA                      | 1000p @ 00112 | 1080p @ 60Hz      |

|                      | 3X 🔲 🔲 🛄        |                   |
|