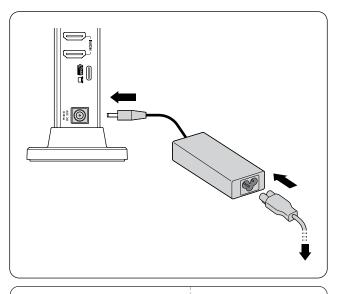

## **Kensington**<sup>®</sup>



## SD4849Pv USB-C Triple Video Docking Station





kensington.com/register





















|           | 1X 🖵             |                   |
|-----------|------------------|-------------------|
|           | DP1.2            | DP1.4<br>(DSC ON) |
| HDMI DP++ | 3840*2160 @ 30Hz | 3840*2160 @ 60Hz  |
| VGA       | 1080p @ 60Hz     |                   |

|                          | 2X 🖵 🖵        |                   |
|--------------------------|---------------|-------------------|
| <b>₹</b>                 | DP1.2         | DP1.4<br>(DSC ON) |
| HDMI<br>HDMI             | 1080p @ 60Hz  | 3840*2160 @ 60Hz  |
| DP++<br><b>⊕</b><br>HDMI | 1080p @ 60Hz  | 3840*2160 @ 60Hz  |
| HDMI                     | 1080p @ 60Hz  | 3840*2160 @ 60Hz  |
| VGA                      | 1000p @ 00112 | 1080p @ 60Hz      |

|                      | 3X 🔲 🔲 🛄        |