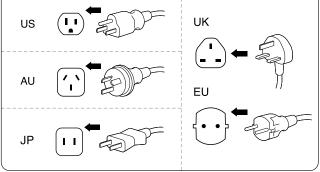

## **Kensington**<sup>®</sup>



## SD4849Pv USB-C Triple Video Docking Station





kensington.com/register





















|           | 1X 🖵             |                   |
|-----------|------------------|-------------------|
|           | DP1.2            | DP1.4<br>(DSC ON) |
| HDMI DP++ | 3840*2160 @ 30Hz | 3840*2160 @ 60Hz  |
| VGA       | 1080p @ 60Hz     |                   |

|                          | 2X 🖵 🖵        |                   |
|--------------------------|---------------|-------------------|
| <b>₹</b>                 | DP1.2         | DP1.4<br>(DSC ON) |
| HDMI<br>HDMI             | 1080p @ 60Hz  | 3840*2160 @ 60Hz  |
| DP++<br><b>⊕</b><br>HDMI | 1080p @ 60Hz  | 3840*2160 @ 60Hz  |
| HDMI                     | 1080p @ 60Hz  | 3840*2160 @ 60Hz  |
| VGA                      | 1000p @ 00112 | 1080p @ 60Hz      |

|                      | 3X 🔲 🔲 🛄        |